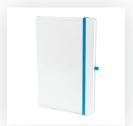

Product and Artwork Proof

A5 WHITE MOLE

Your Ref: Quantity: Product Code: QS0865
Our Ref: Version: 1 Product Colour: CYAN

## We stock this item in the following colours

Due to the nature of the product the print position may vary by 2 - 3 mm