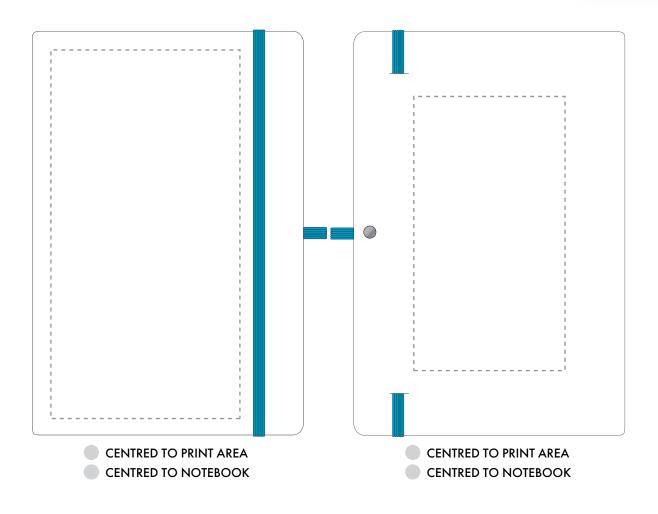

## PANTONE REFERENCE(S)

Product Image for visualisation - colours may vary

ARTWORK SCALE 50%

The dashed line is to demonstrate print area and will not appear on your printed item

| ARTWORK SCALE 100%<br>Max print area: 195mm x 100mm |        | ARTWORK SCALE 100%<br>Max print area: 145mm x 80mm |
|-----------------------------------------------------|--------|----------------------------------------------------|
|                                                     |        | ,                                                  |
|                                                     |        | 1<br>                                              |
|                                                     |        | 1<br>1<br>1                                        |
|                                                     | 1      |                                                    |
|                                                     | I<br>I |                                                    |
|                                                     | 1      |                                                    |
|                                                     |        | <br>                                               |
|                                                     |        | 1<br>                                              |
|                                                     |        | 1<br>1<br>1                                        |
|                                                     |        |                                                    |
|                                                     |        |                                                    |
|                                                     | 1      |                                                    |
|                                                     | 1      | I<br>I                                             |
|                                                     |        | 1<br>1<br>1                                        |
|                                                     |        | <br>                                               |
|                                                     |        |                                                    |
|                                                     |        |                                                    |
|                                                     |        |                                                    |
|                                                     | 1      | I<br>I                                             |
|                                                     | 1      | <br>                                               |
|                                                     |        | 1<br>1<br>1                                        |
|                                                     |        | <br>                                               |
|                                                     |        |                                                    |
|                                                     |        |                                                    |
|                                                     |        |                                                    |
|                                                     | <br>   |                                                    |
|                                                     | 1      |                                                    |
|                                                     |        |                                                    |
|                                                     |        |                                                    |
|                                                     | -      |                                                    |
|                                                     |        |                                                    |